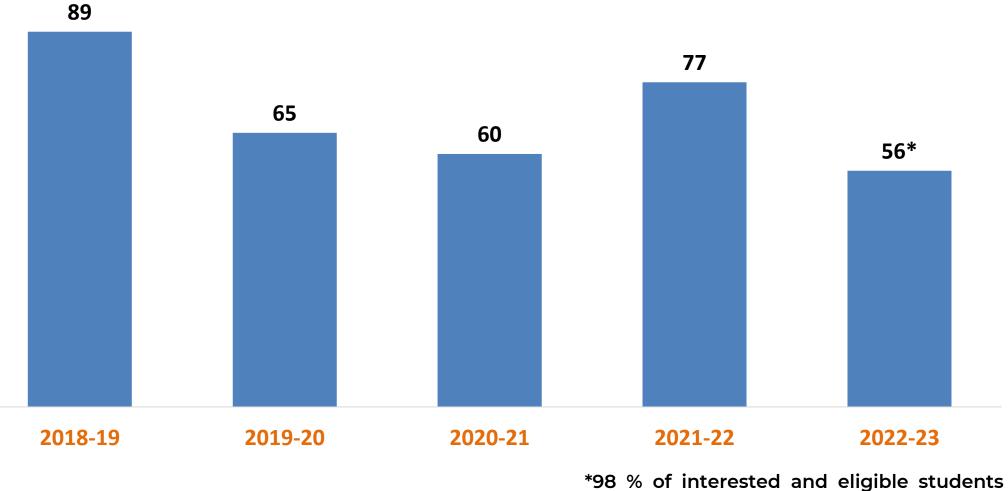

# Placements

\*98 % of interested and eligible stue already placed for the AY 2022-23