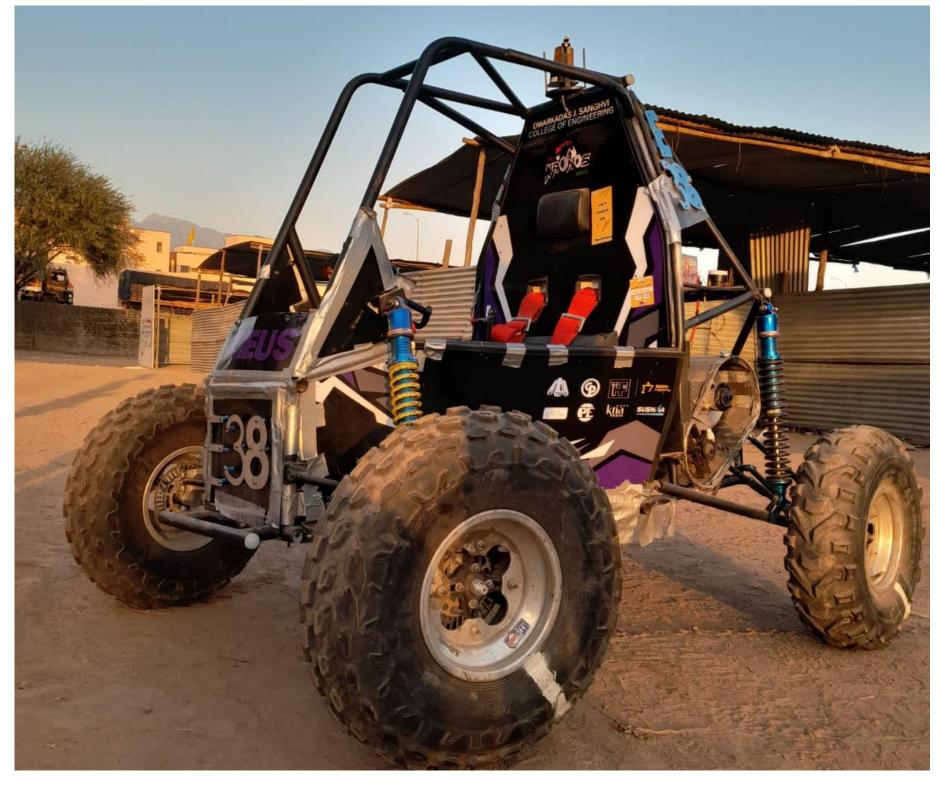

# **DJS RACING**

# Formula Bharat 2022

- 4th Overall Rank
- 2nd Business Plan
- 3rd Cost Event
- 5th Design Event

# Formula Bharat 2023

- 5th Overall Rank
- 2nd Cost Event
- 5th Design Event