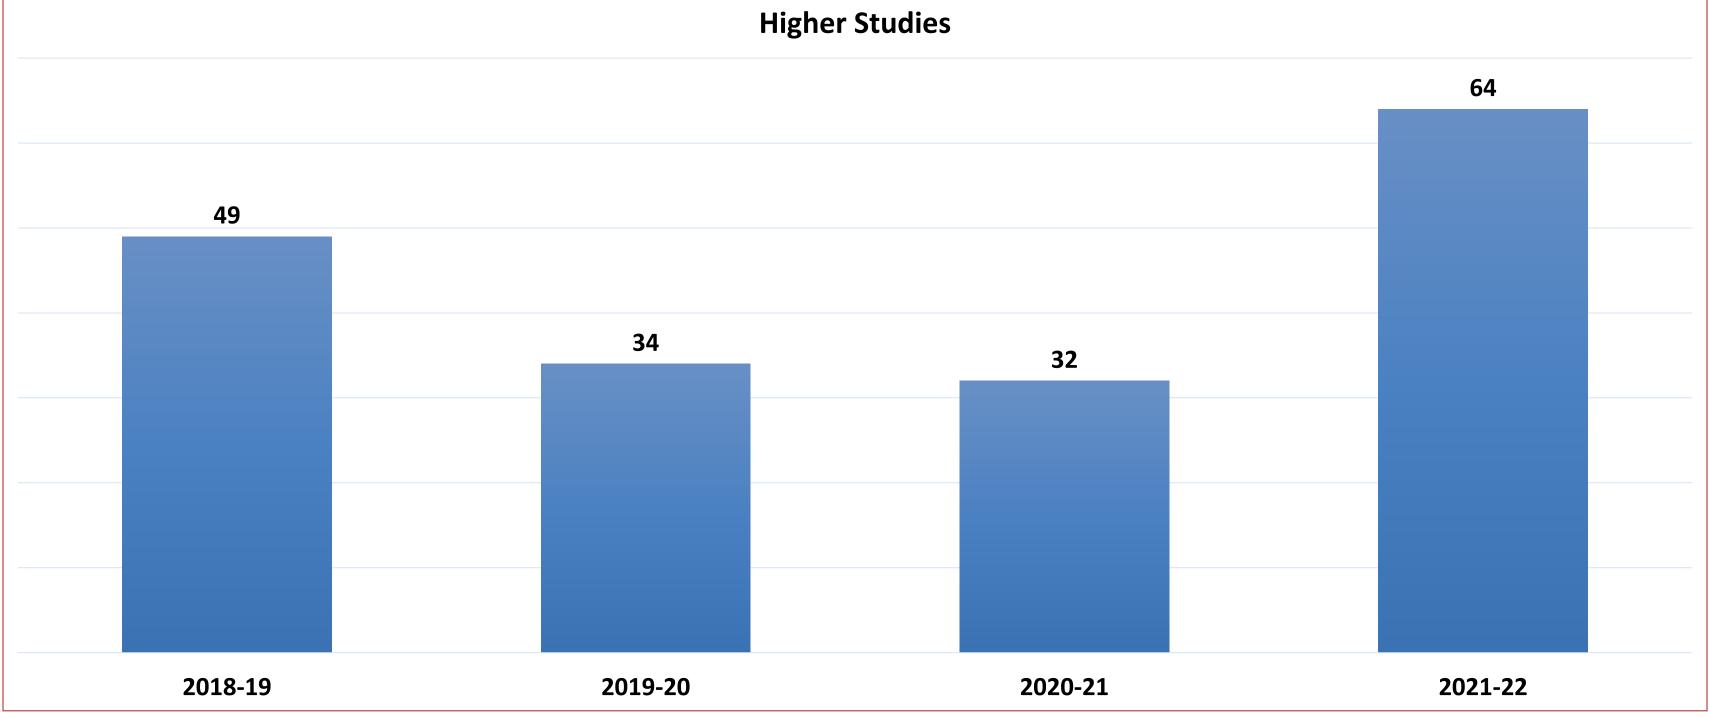

| Worley        | 5.12      | 1                           |
| 20    | Siemens       | 5         | 1                           |
| 21    | mahindra      | 5         | 1                           |
| 22    | LogiQids      | 4.8       | 1                           |
| 23    | Nilkamal      | 4.5       | 3                           |
| 24    | TCE           | 4.5       | 5                           |
| 25    | Cognizant     | 4         | 2                           |
| 26    | Techint       | 4         | 1                           |
| 27    | TCS           | 3.8       | 1                           |
| 28    | Imaginarium   | 3.6       | 4                           |
|       |               |           |                             |

56 offers to 60 students

Total

# **Higher Studies**



# **Higher study Opportunities**

- **M.S in Computer Science**
- **M.S in Data Science** ٠
- **M.S in AIML** •
- **M.S in Mechatronics.**
- M.S in Nanotechnology. •
- **M.S in Robotics.** •
- **M.S in Advanced Manufacturing.** •
- **M.S in Aerospace engineering.** •
- **M.S in Aeronautical engineering.** •
- **M.S in Motor Sports Engineering** •
- **M.S in Product Design** •
- **M.S in Financial Engineering.** •
- **M.S in Industrial Engineering.** •
- M.S in Supply chain And Technology Management.
- **M.S in Industrial Engineering Management** •



#### Technische Hochschule Ingolstadt





# **Higher Studies**

























TECHNISCHE UNIVERSITÄT











# Internships





**DIPTESH MALATPURE Chassis Controls Engineer at Tesla** MS, Michigan Technological University



*