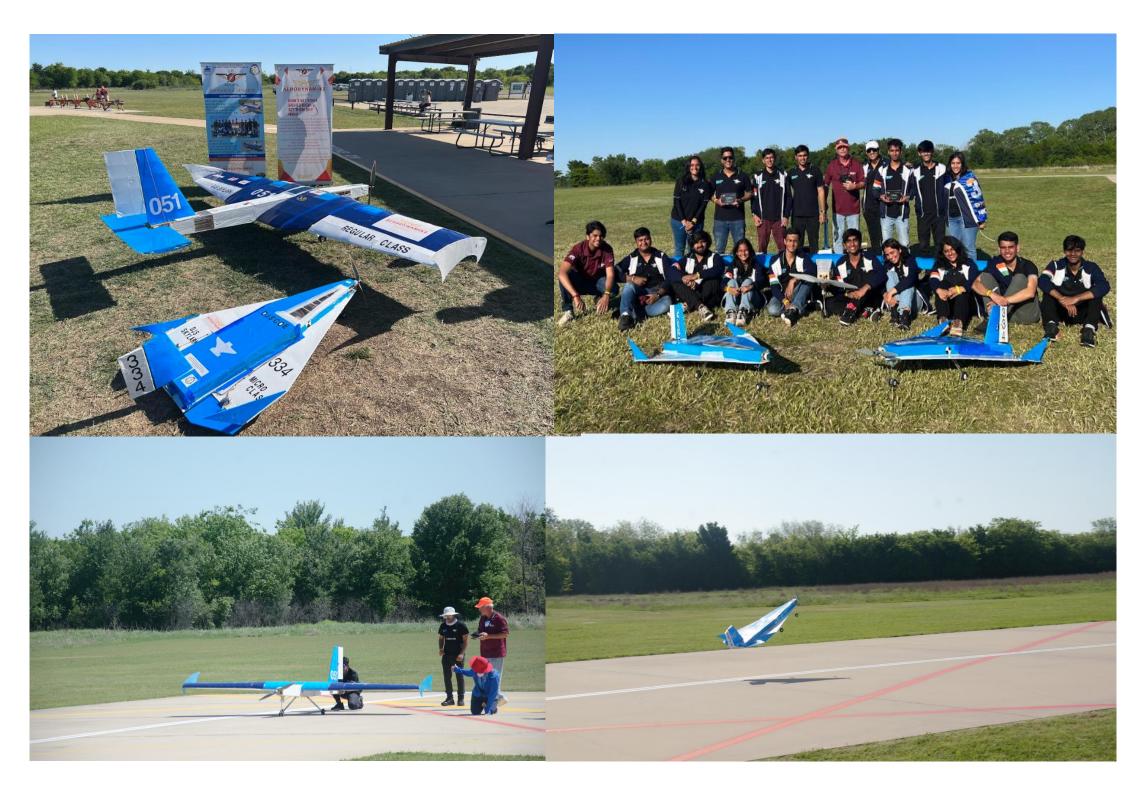

# **DJS SKYLARK**

### SAE Aero Design West 2023, Texas

## **MICRO CLASS**

- Design Report 1st Worldwide
- Mission Performance 6th
  Worldwide
- Technical Presentation 5th
  Worldwide
- Overall 5th Worldwide

### **REGULAR CLASS**

- Design Report 1st Worldwide
- Overall 9th Worldwide