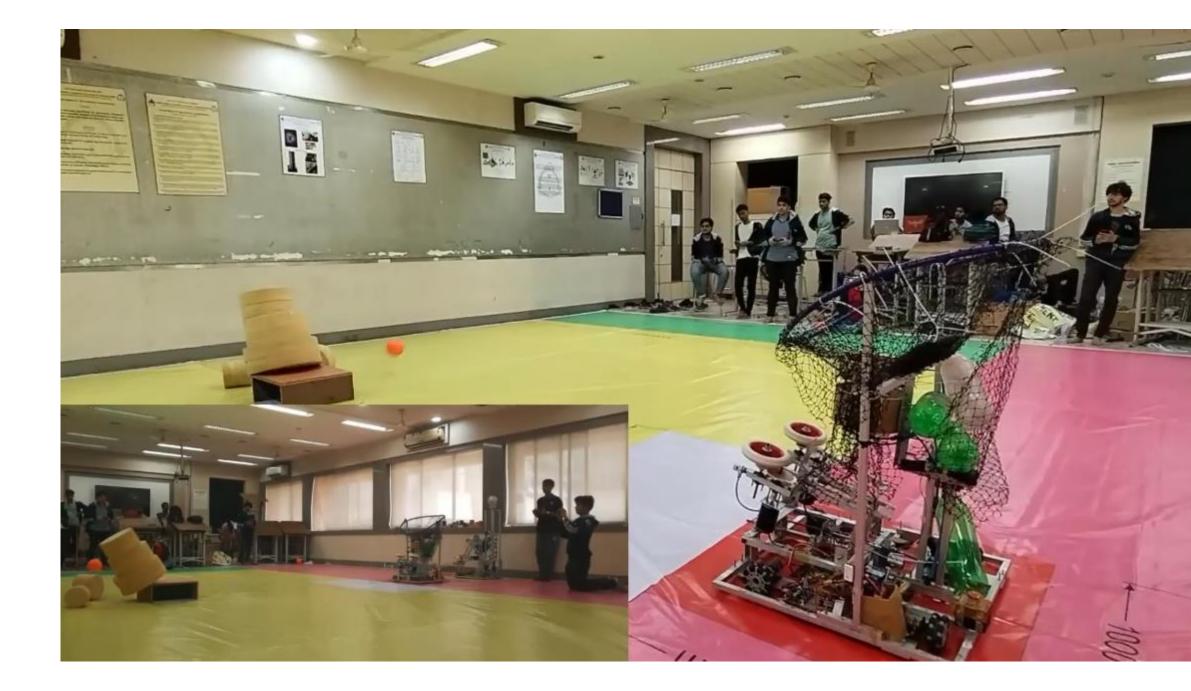

# **DJS ROBOCON**

# DD Robocon 2022 AIR 3 in Stage 1 AIR 3 in the Stage 2

# DD Robocon 2023

**AIR 9** Scored 99/100 in Stage 1 More than 142 teams