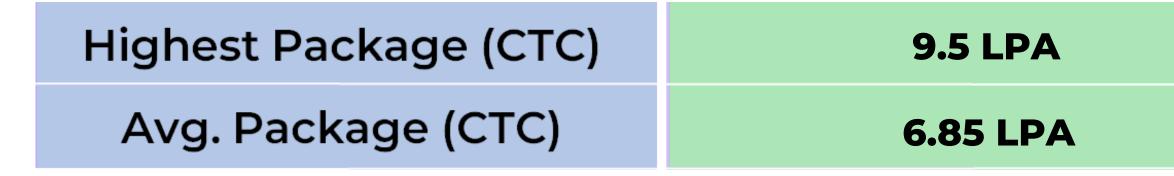

# Placement 2021-22

| Sr. No. | Company                               | CTC (LPA) | No. Of Students Placed | Sr. No.  | Company                                       | CTC (LPA) | No. Of Students Placed |
|---------|---------------------------------------|-----------|------------------------|----------|-----------------------------------------------|-----------|------------------------|
| 1       | ZS Associates                         | 12.8      | 8                      | 20       | Angle Festern shin Menagement                 | Γ.4       | C                      |
| 2       | Think360                              | 9.55      | 3                      | 20       | Anglo-Eastern ship Management                 | 5.4       | Z                      |
| 3       | Quantiphi                             | 8.5       | 5                      | 21       | LTI                                           | 5<br>5    | 1                      |
| 4       | Oracle Financial<br>Services Software | 8.2       | 2                      | 22<br>23 | Technimont<br>ACG World                       | 4.5       | 2<br>1<br>1            |
| 5       | GEP                                   | 8         | 1                      | 24       | Acies Consulting                              | 4.5       |                        |
| 6       | Deloitte                              | 7.6       | 6                      | 25       | Selec Controls                                | 4.5       | 3                      |
| 7       | Mu Sigma                              | 7.5       | 5                      | 26       | Squareyards                                   | 4.5       | 6                      |
| ,<br>8  | Edelweiss                             | 7         | 1                      | 27       | TATA Consulting Engineers Limited             | 4.5       |                        |
| 9       | TresVista                             | ,<br>7    | 4                      | 28       | Capgemini                                     | 4         | 6                      |
| 10      | Larsen & Toubro                       | ,<br>6.75 | 3                      | 29       | Cognizant                                     | 4         | 10                     |
|         | Rise WPU                              |           |                        | 30       | Inquizity<br>Reliance IIO                     |           |                        |
| 11      |                                       | 6.6       | 3                      | 31       | Reliance JIO                                  | 4         | 4                      |
|         | Ernst & Young                         | 6.37      | 2                      |          | TCS Ninja                                     | 3.96      | 4                      |
| 13      | Jaro Education                        | 6.15      | 1                      | 33       | Worley                                        | 3.96      | T                      |
| 14      | Decimal Point Analytics               | 6         | 4                      | 34       | Armstrong Machine Builders Private<br>Limited | 3.6       | 1                      |
| 15      | Native                                | 6         | 1                      | 35       | Infosys                                       | 3.6       | 3                      |
| 16      | Technip                               | 6         | 5                      | 36       | TATA Voltas                                   | 3.6       | 2                      |
| 17      | Blue Star                             | 5.56      | 3                      | 37       | Mirraw                                        | 3.5       | 1                      |
| 18      | JSW                                   | 5.5       | 1                      | 38       | Pransa International                          | 3.5       | 2                      |
| 19      | Godrej & Boyce                        | 5.5       | 9                      | 39       | Pyramis E&C                                   | 3         | 1                      |
| 15      |                                       | 5.5       | 5                      |          | Total                                         | 126 of    | fers to 70 students    |

# Placement 2022-23

| Sr.No | Company                | CTC (LPA) | No Of<br>Students<br>Placed |
|-------|------------------------|-----------|-----------------------------|
| 1     | Quantiphi              | 9.5       | 2                           |
| 2     | Aspri                  | 9         | 1                           |
| 3     | Fractal Analytics      | 8.58      | 1                           |
| 4     | GEP                    | 8         | 1                           |
| 5     | TresVista              | 8         | 4                           |
| 6     | Edelweiss              | 8         | 1                           |
| 7     | Neo grop               | 8         | 1                           |
| 8     | LTI                    | 6.5       | 1                           |
| 9     | HDFC                   | 6.32      | 1                           |
| 10    | Avalon Global Research | 6.2       | 1                           |
| 11    | Godrej & Boyce         | 6.2       | 7                           |
| 12    | Alpha Alternatives     | 6         | 2                           |
| 13    | L&T                    | 6         | 5                           |
| 14    | TASL                   | 5.5       | 4                           |
| 15    | Gandhi Automation      | 5.5       | 1                           |

| Sr.No | Company       | CTC (LPA) | No Of<br>Students<br>Placed |
|-------|---------------|-----------|-----------------------------|
| 16    | JSW           | 5.5       | 1                           |
| 17    | Avniro Engati | 5.33      | 1                           |
| 18    | Nerolac       | 5.25      | 1                           |
| 19    | Worley        | 5.12      | 1                           |
| 20    | Siemens       | 5         | 1                           |
| 21    | mahindra      | 5         | 1                           |
| 22    | LogiQids      | 4.8       | 1                           |
| 23    | Nilkamal      | 4.5       | 3                           |
| 24    | TCE           | 4.5       | 5                           |
| 25    | Cognizant     | 4         | 2                           |
| 26    | Techint       | 4         | 1                           |
| 27    | TCS           | 3.8       | 1                           |
| 28    | Imaginarium   | 3.6       | 4                           |
|       |               |           |                             |

56 offers to 60 students

Total